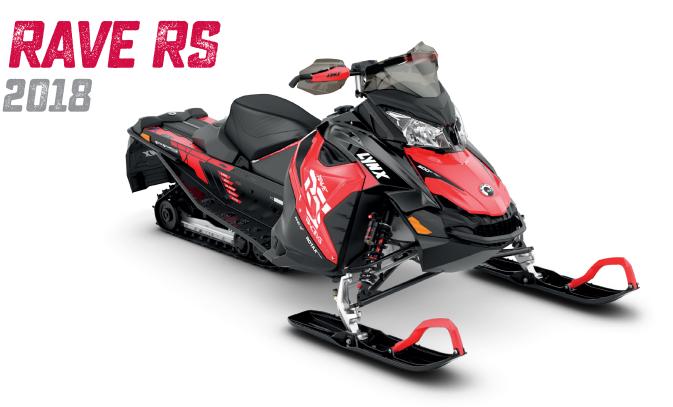

Red/Black

3269 mm

41 mm Cobra

## **FEATURES**

| Frame              | REX <sup>2</sup>              |
|--------------------|-------------------------------|
| Skis               | Blade XC                      |
| Seating            | BD, 1-up                      |
| Handlebar          | Straight aluminium with hooks |
| Riser block height | 90 mm                         |
| Starter            | Manual, Electric (Accessory)  |
| Reverse            | RER                           |